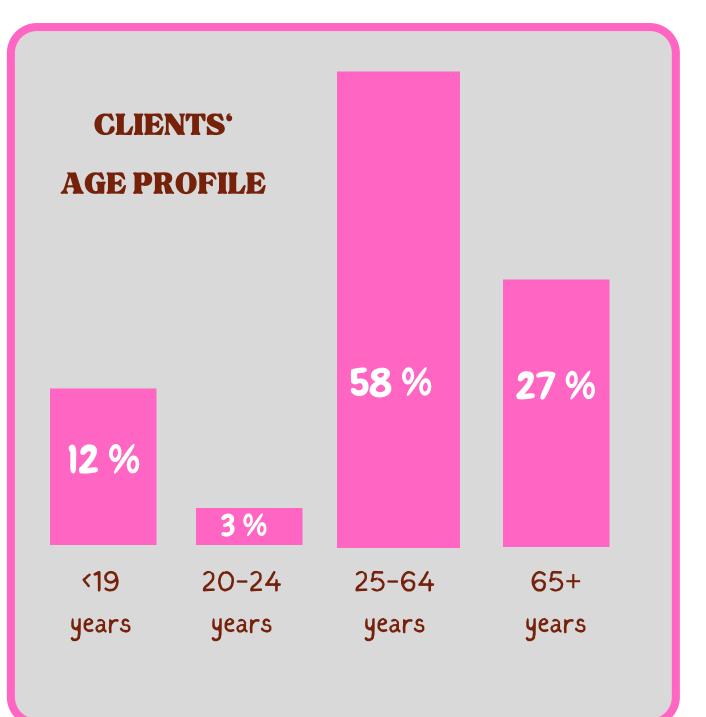

## **OUR IMPACT IN 2024**

All our services are delivered free of charge YOUR FUNDRAISING & SUPPORT HAS HELPED US TO DELIVER THE FOLLOWING SERVICES.... The Alliance of Community Cancer Support Centres and Services



Member 2024-2027

### 7,961 TOTAL ATTENDANCES

- 952 Clients Supported
- 437 New Clients in 2024

Of the New Clients who engaged with the service:



### **One-to-One Supports**

- 1.378 Counselling Sessions
- 517 Play Therapy Sessions
- 1.605 Support Calls
- 1.146 Complementary Therapy Sessions
- 313 Manual Lymph Drainage & Bra/Wig Fitting sessions
- **492 Information & Advice**





#### **37** Acupuncture



# 165 GROUPS & CLASSES PROVIDED

- > Hydrotherapy
  > Men's & Women's Support Groups
  > Qi Gong
  > Bereavement Support
  > Walking Group
  > Yoga
- > Meditation