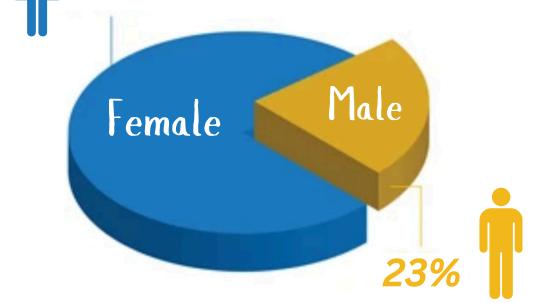

## **OUR IMPACT IN 2024**

All our services are delivered free of charge YOUR FUNDRAISING & SUPPORT HAS HELPED US TO DELIVER THE FOLLOWING SERVICES.... The Alliance of Community Cancer Support Centres and Services



Member 2024-2027

### 7,961 TOTAL ATTENDANCES

- 952 Clients Supported
- 437 New Clients in 2024

Of the New Clients who engaged with the service:



### **One-to-One Supports**

- 1.378 Counselling Sessions
- 517 Play Therapy Sessions
- 1.605 Support Calls
- 1.146 Complementary Therapy Sessions
- 313 Manual Lymph Drainage & Bra/Wig Fitting sessions
- **492 Information & Advice**





#### **37** Acupuncture



# 165 GROUPS & CLASSES PROVIDED

- > Hydrotherapy
  > Men's & Women's Support Groups
  > Qi Gong
  > Bereavement Support
  > Walking Group
  > Yoga
- > Meditation