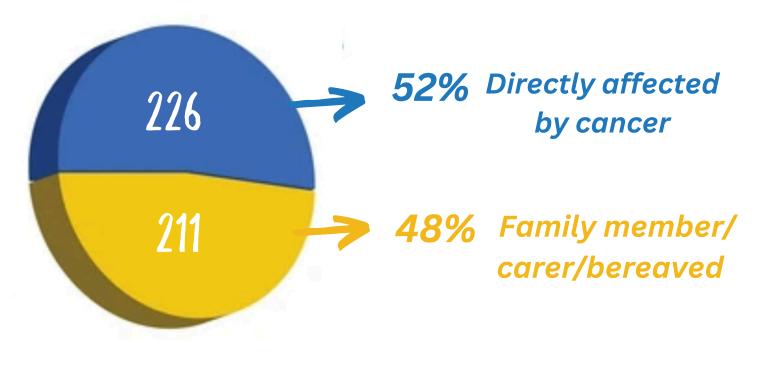

### 7,961 TOTAL ATTENDANCES

- 952 Clients Supported
- 437 New Clients in 2024

Of the New Clients who engaged with the service: